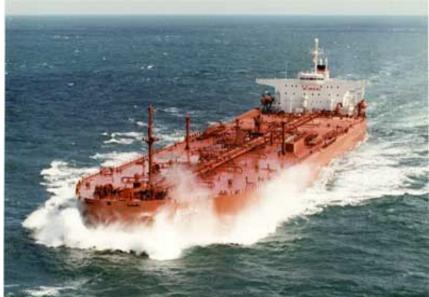

## M/T MOLDA

M/T Molda - 96.347 dwt. is a double hull aframax crudeoil tanker. The vessel is on timecharter to ExxonMobil. The trading area is mainly the US Gulf and US East coast.

The Vessel is registred in the Norwegian International Registry.