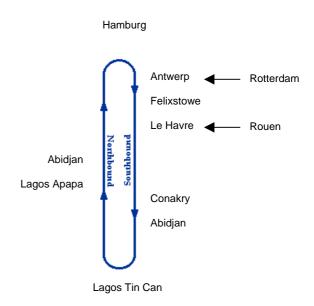

Recognising the important trade links that exist between Europe and Nigeria, OTAL offers an express service to Lagos Tin Can and Lagos Apapa.

This means that OTAL provides a direct service between Europe and Nigeria with a transit time of only Le Havre [14 days], Felixstowe [15], Antwerp [16], Hamburg [18]. Four 1,000 TEU container vessels sail every 10 days with a rotation of 40 days.