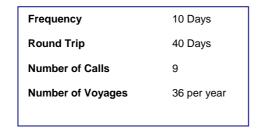

Recognising the important trade links that exist between Europe and Nigeria, OTAL offers an express service to Lagos Tin Can and Lagos Apapa.

This means that OTAL provides a direct service between Europe and Nigeria with a transit time of only Le Havre [14 days], Felixstowe [15], Antwerp [16], Hamburg [18]. Four 1,000 TEU container vessels sail every 10 days with a rotation of 40 days.