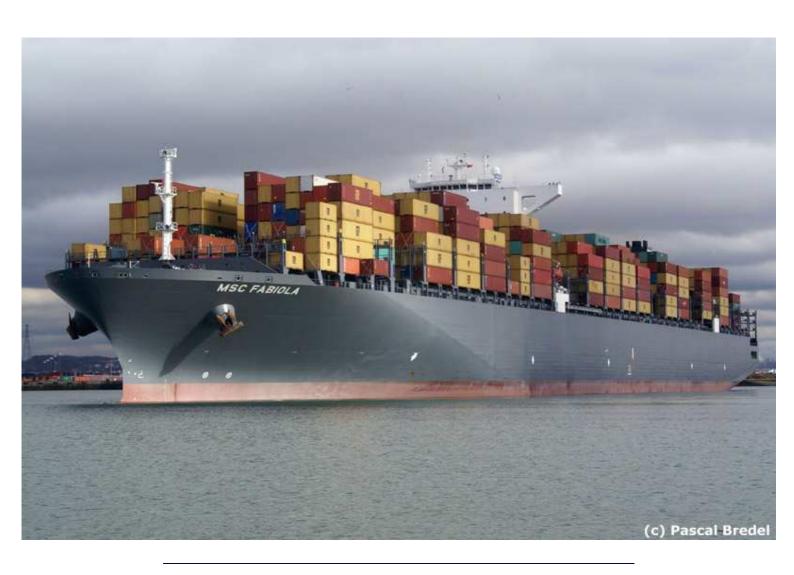

## MSC FABIOLA

IMO number: 9447847

owner: CSAV

shipyard: Samsung Shipbuilding & Heavy industries

Co. Ltd, South Korea

engine type:

overall length (m): 366

maximum TEU capacity: 12562

deadweight (ton): 142.500

exname 1: exname 4: exname 7: 1st name: FABIOLA operator: MSC

yard / hull number: 1793

power output (KW): 81.200 overall beam (m): 48,2

container capacity at 14t (TEU): 9080

gross tonnage (ton): 158.000

exname 2: exname 5: exname 8:

flag / nationality: Liberia completion year: 2011 engine design: B&W

maximum speed (Kn): 26 maximum draught (m): 15,5 reefer containers (TEU): 1.000

handling gear: None

exname 3: exname 6: exname 9: