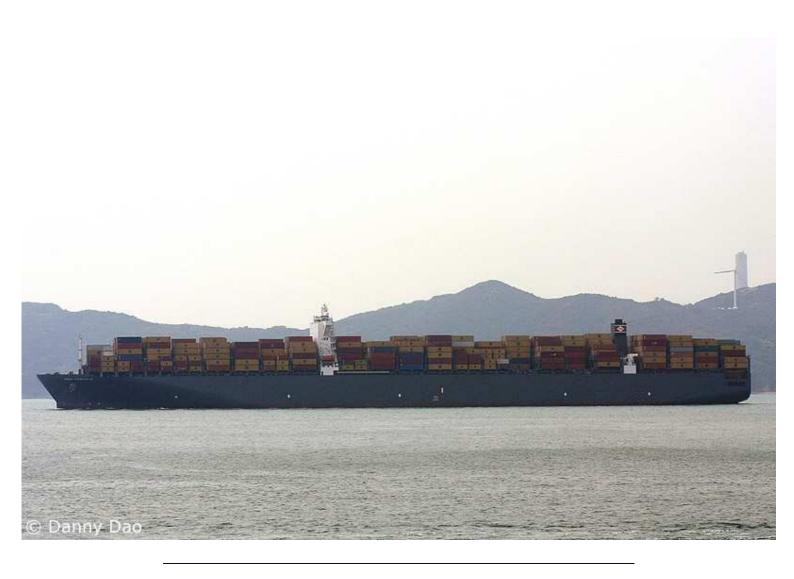

## MSC FABIOLA

IMO number: 9447847

owner: CSAV

shipyard: Samsung Shipbuilding & Heavy industries

Co. Ltd, South Korea

engine type:

overall length (m): 366

maximum TEU capacity: 12562

deadweight (ton): 142.500

exname 1: exname 4: exname 7: 1st name: FABIOLA operator: MSC

yard / hull number: 1793

power output (KW): 81.200 overall beam (m): 48,2

container capacity at 14t (TEU): 9080

gross tonnage (ton): 158.000

exname 2: exname 5: exname 8:

flag / nationality: Liberia completion year: 2011 engine design: B&W

maximum speed (Kn): 26 maximum draught (m): 15,5 reefer containers (TEU): 1.000

handling gear: None

exname 3: exname 6: exname 9: