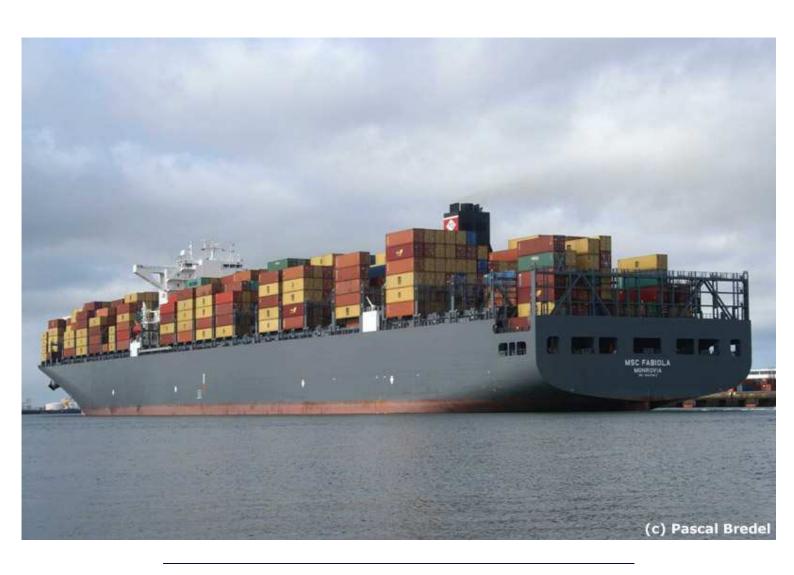

## MSC FABIOLA

IMO number: 9447847

owner: CSAV

shipyard: Samsung Shipbuilding & Heavy industries

Co. Ltd, South Korea

engine type:

overall length (m): 366

maximum TEU capacity: 12562

deadweight (ton): 142.500

exname 1: exname 4: exname 7: 1st name: FABIOLA operator: MSC

yard / hull number: 1793

power output (KW): 81.200 overall beam (m): 48,2

container capacity at 14t (TEU): 9080

gross tonnage (ton): 158.000

exname 2: exname 5: exname 8:

flag / nationality: Liberia completion year: 2011 engine design: B&W

maximum speed (Kn): 26 maximum draught (m): 15,5 reefer containers (TEU): 1.000

handling gear: None

exname 3: exname 6: exname 9: