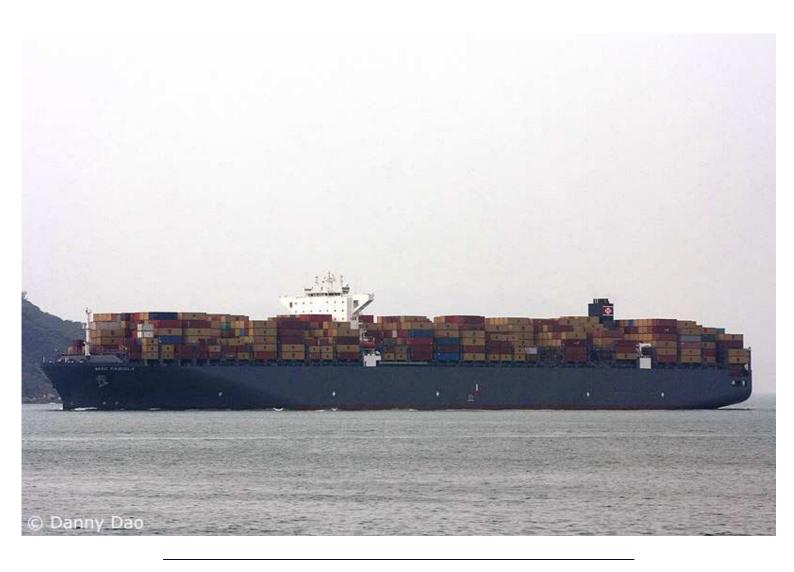

## MSC FABIOLA

IMO number: 9447847

owner: CSAV

shipyard: Samsung Shipbuilding & Heavy industries

Co. Ltd, South Korea

engine type:

overall length (m): 366

maximum TEU capacity: 12562

deadweight (ton): 142.500

exname 1: exname 4: exname 7: 1st name: FABIOLA operator: MSC

yard / hull number: 1793

power output (KW): 81.200 overall beam (m): 48,2

container capacity at 14t (TEU): 9080

gross tonnage (ton): 158.000

exname 2: exname 5: exname 8:

flag / nationality: Liberia completion year: 2011 engine design: B&W

maximum speed (Kn): 26 maximum draught (m): 15,5 reefer containers (TEU): 1.000

handling gear: None

exname 3: exname 6: exname 9: