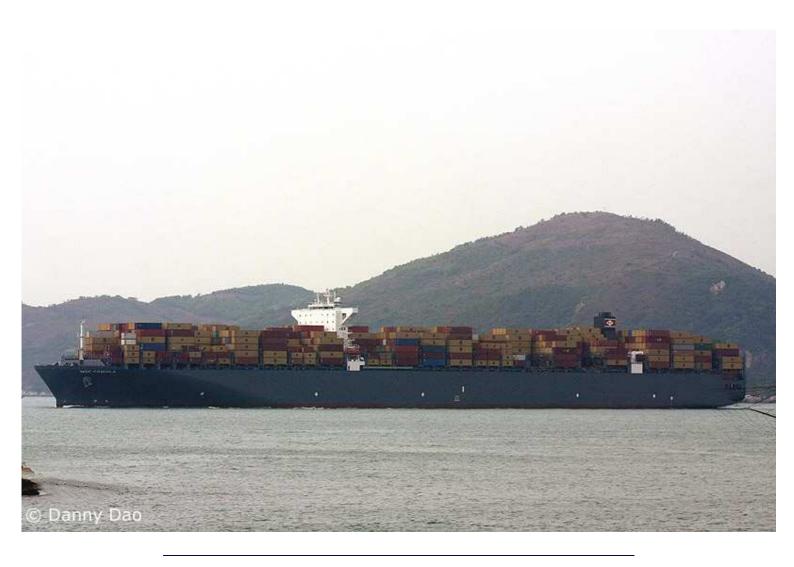

## MSC FABIOLA

IMO number: 9447847

owner: CSAV

shipyard: Samsung Shipbuilding & Heavy industries

Co. Ltd, South Korea

engine type:

overall length (m): 366

maximum TEU capacity: 12562

deadweight (ton): 142.500

exname 1: exname 4: exname 7: 1st name: FABIOLA operator: MSC

yard / hull number: 1793

power output (KW): 81.200 overall beam (m): 48,2

container capacity at 14t (TEU): 9080

gross tonnage (ton): 158.000

exname 2: exname 5: exname 8:

flag / nationality: Liberia completion year: 2011 engine design: B&W

maximum speed (Kn): 26 maximum draught (m): 15,5 reefer containers (TEU): 1.000

handling gear: None

exname 3: exname 6: exname 9: