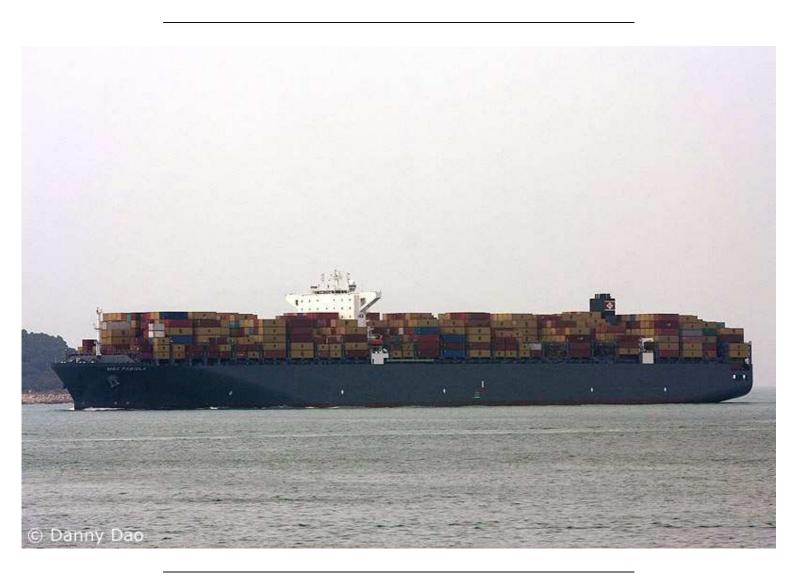

## MSC FABIOLA

IMO number: 9447847

owner: CSAV

shipyard: Samsung Shipbuilding & Heavy industries

Co. Ltd, South Korea

engine type:

overall length (m): 366

maximum TEU capacity: 12562

deadweight (ton): 142.500

exname 1: exname 4: exname 7: 1st name: FABIOLA operator: MSC

yard / hull number: 1793

power output (KW): 81.200 overall beam (m): 48,2

container capacity at 14t (TEU): 9080

gross tonnage (ton): 158.000

exname 2: exname 5: exname 8:

flag / nationality: Liberia completion year: 2011 engine design: B&W

maximum speed (Kn): 26 maximum draught (m): 15,5 reefer containers (TEU): 1.000

handling gear: None

exname 3: exname 6: exname 9: