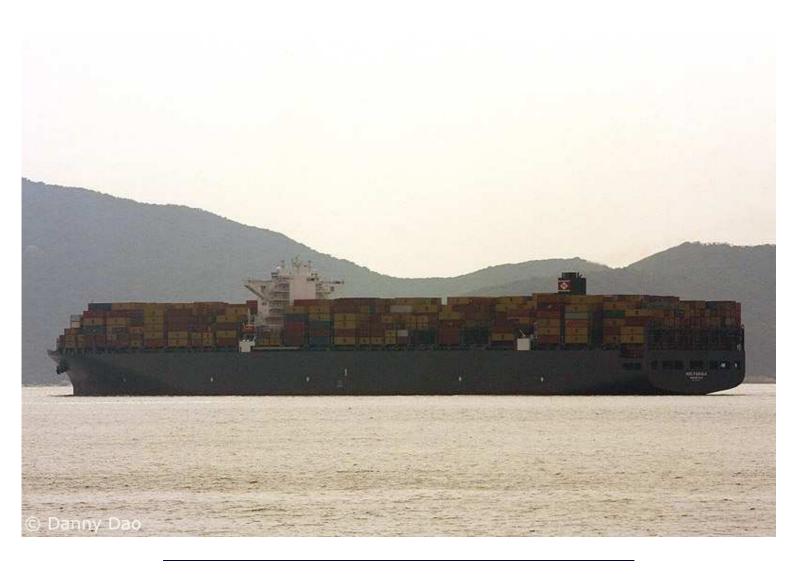

## MSC FABIOLA

IMO number: 9447847

owner: CSAV

shipyard: Samsung Shipbuilding & Heavy industries

Co. Ltd, South Korea

engine type:

overall length (m): 366

maximum TEU capacity: 12562

deadweight (ton): 142.500

exname 1: exname 4: exname 7: 1st name: FABIOLA operator: MSC

yard / hull number: 1793

power output (KW): 81.200 overall beam (m): 48,2

container capacity at 14t (TEU): 9080

gross tonnage (ton): 158.000

exname 2: exname 5: exname 8:

flag / nationality: Liberia completion year: 2011 engine design: B&W

maximum speed (Kn): 26 maximum draught (m): 15,5 reefer containers (TEU): 1.000

handling gear: None

exname 3: exname 6: exname 9: